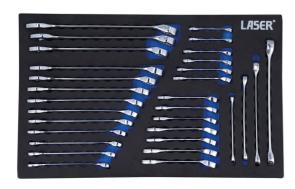

## Metric/Stubby/Star Spanner Set 30pc

A comprehensive metric spanner set in both regular and stubby lengths, which also features a set of double ended Star\* profile spanners from E6 to E24, designed to fit Torx® bolts. The spanners are manufactured from chrome vanadium and have a mirror polished finish. They are supplied in an EVA foam tray, designed to fit roll cab drawers, keeping the tools clean, tidy and ready for use. The 30 piece set is a great tool kit for the home mechanic since it contains a useful selection of the most sizes, covering the most common applications in the workshop.

## **Additional Information**

- Metric standard sizes: 10, 11, 12, 13, 14, 15, 16, 17, 18, 19, 20, 21, 22mm.
- Metric stubby sizes: 6, 7, 8, 9, 10, 11, 12, 13, 14, 15, 16, 17, 18mm.
- Bi-Hex (12pt) profile with 15° offset head for improved access. Stubby sizes allow easier operation in restricted access applications.
- Star\* ring sizes: E6 x E8, E10 x E12, E14 x E18, E20 x E24. TORX® and TORX PLUS® are registered trademarks of Acument Intellectual Properties, LLC.
- Manufactured from chrome vanadium in a fully polished finish and presented in an EVA foam tool organizer tray (450mm x 380mm).